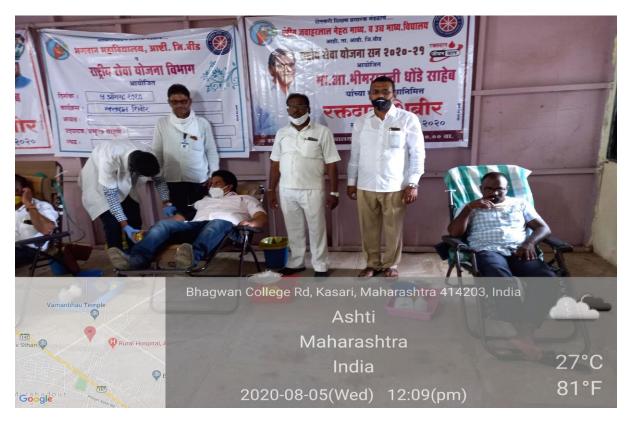

Faculty members donate blood during Blood Donation camp in presence of Prin. Dr. Wagh D. T. and Vice Principal Dr. Vaidya D. B.

Local Citizens donate blood during Blood Donation camp

Medicle Officer of Ahmednagar Blood Bank gave certificate of blood donation camp to the President of our institution Ex- MLA Hon. Bhimrao Dhonde and Prin. Dr. Wagh D. T.