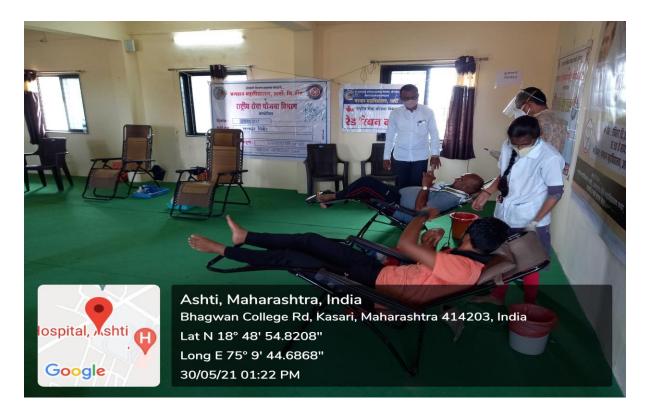

Students donate blood during Blood Donation camp in presence of NSS officer Dr. Kavade R. B.

Local Citizens donate blood during Blood Donation camp in presence of Prin. Dr. Wagh D. T. and Vice Principal Dr. Vaidya D. B.

Faculty members donate blood during Blood Donation camp in presence of Prin. Dr. Wagh D. T. and Vice Principal Dr. Vaidya D. B.

Local Citizens donate blood during Blood Donation camp

Medicle Officer of Ahmednagar Blood Bank gave certificate of blood donation camp to the President of our institution Ex- MLA Hon. Bhimrao Dhonde and Prin. Dr. Wagh D. T.