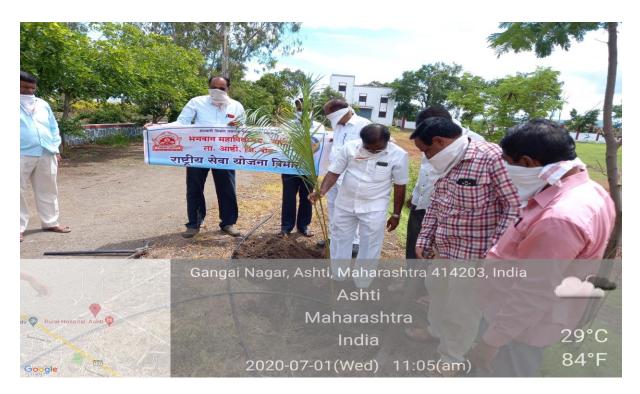

## Tree Plantation in college campus in Collaboration with SBI, Ashti.

Tree Plantation in college campus in Collaboration with SBI, Ashti.

Tree Plantation in college campus by Principal Dr. Wagh D. T. and Faculty Members