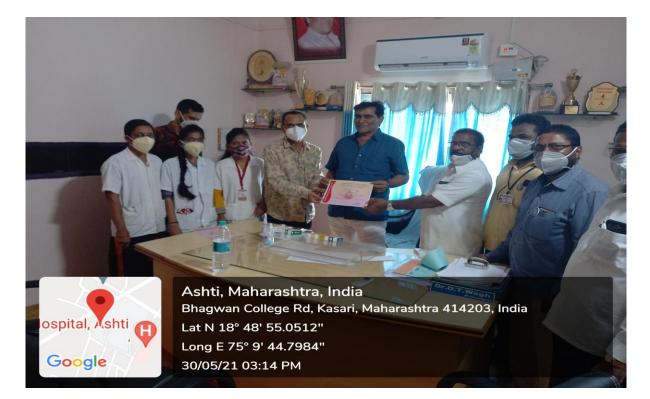

## Practice I: Organisation of blood donation campaign / drive

Faculty members donate blood during Blood Donation camp in presence of Prin. Dr. Wagh D. T.

Distribution of Blood Donation certificate to Blood Donors from Prin. Dr. Wagh D. T. and Mr. Rajendra Dhonde

Faculty members donate blood during Blood Donation camp in presence of Prin. Dr. Wagh D. T. and Vice Principal Dr. Vaidya D. B.

Local Citizens donate blood during Blood Donation camp

Medicle Officer of Ahmednagar Blood Bank gave certificate of blood donation camp to the President of our institution Ex- MLA Hon. Bhimrao Dhonde and Prin. Dr. Wagh D. T.