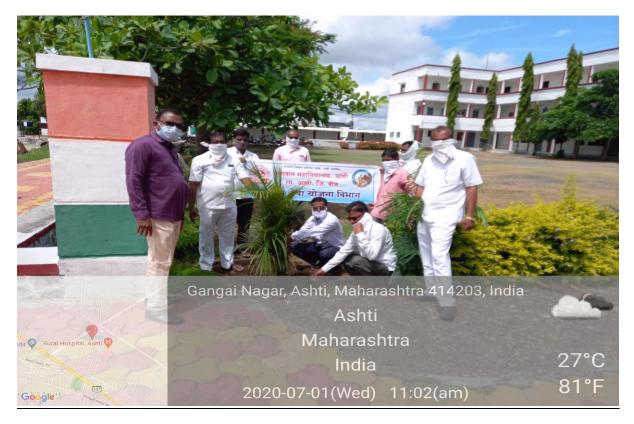

## Tree Plantation in college campus in Collaboration with SBI, Ashti.

Tree Plantation in college campus in Collaboration with SBI, Ashti.

Tree Plantation in college campus by Principal Dr. Wagh D. T. and Faculty Members

Tree Plantation in college campus by Principal Dr. Wagh D. T.

Tree Plantation in college campus by Principal Dr. Wagh D. T. and Faculty Members

Plantation of Bamboo tress in college premises by Faculty members