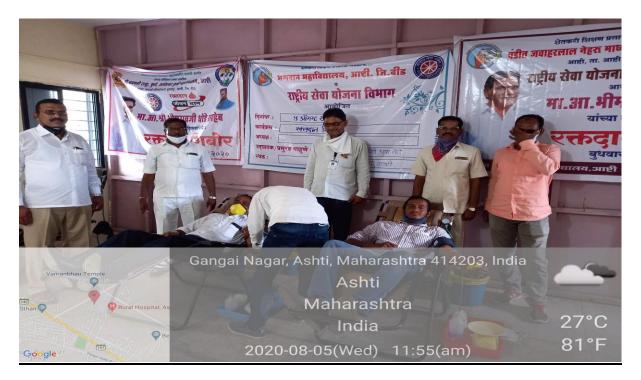

## Practice I: Organisation of blood donation campaign / drive

Faculty members donate blood during Blood Donation camp in presence of Prin. Dr. Wagh D. T.

Distribution of Blood Donation certificate to Blood Donors from Prin. Dr. Wagh D. T. and Mr. Rajendra Dhonde

Students donate blood during Blood Donation camp in presence of NSS officer Dr. Kavade R. B.

Local Citizens donate blood during Blood Donation camp in presence of Prin. Dr. Wagh D. T. and Vice Principal Dr. Vaidya D. B.