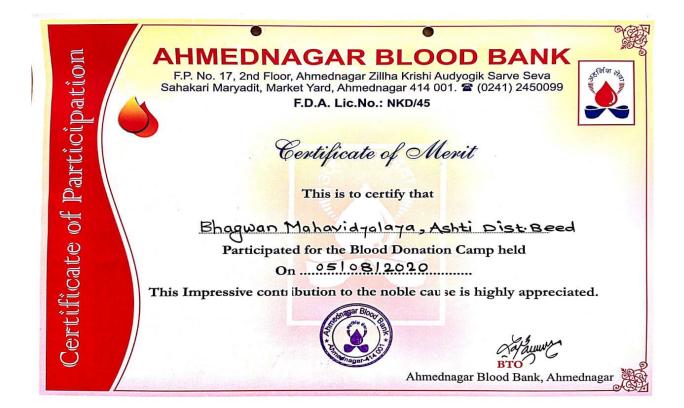

Jeevanraj Charitable Foundation's Certificate of Participation AHMEDNAGAR BLOOD BANK F.P. No.-17,2nd Floor, Ahmednagar Zillha Krishi Audyogik Sarva Seva Sahakari Sanstha Maryadit, Market Yard, Ahmednagar - 414 001. Ph. No. (0241) 2450 099 Mfg. Lic.No. NKD/45 Certificate of Merit This is to certify that Tahanidy alaya AsWi (Beed) Bhagwan Participated for the Blood Donation Camp held BO May 2 2 On This Impressive contribution to the noble cause is highly appreciated. wann. Blood Transfusion Offic Ahmednagar Blood Bank, Ahmednagar