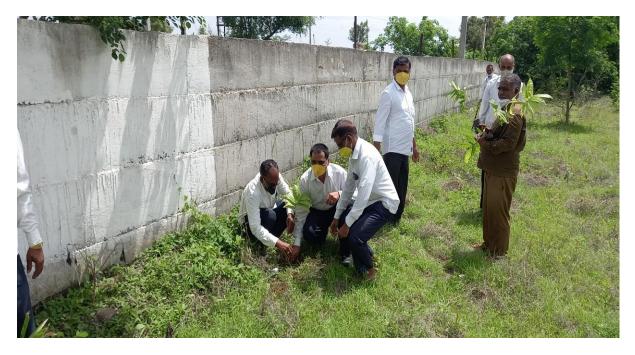

Tree Plantation in college campus by Principal Dr. Wagh D. T.

Tree Plantation in college campus by Principal Dr. Wagh D. T. and Faculty Members

Plantation of Bamboo tress in college premises by Faculty members