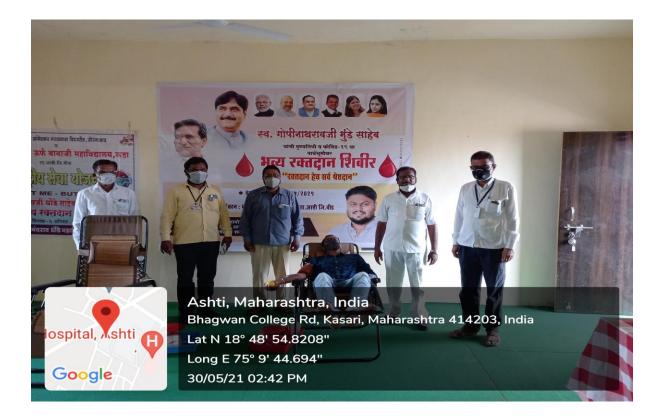

Faculty members donate blood during Blood Donation camp in presence of Prin. Dr. Wagh D. T. and Vice Principal Dr. Vaidya D. B.

Local Citizens donate blood during Blood Donation camp

Medicle Officer of Ahmednagar Blood Bank gave certificate of blood donation camp to the President of our institution Ex- MLA Hon. Bhimrao Dhonde and Prin. Dr. Wagh D. T.