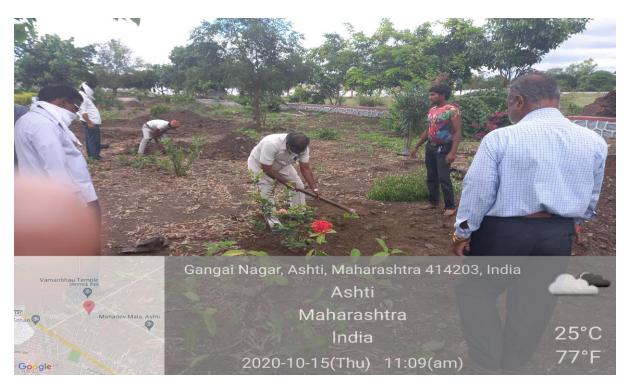

Tree Plantation in college campus by Principal Dr. Wagh D. T.

Tree Plantation in college campus by Principal Dr. Wagh D. T. and Faculty Members

Plantation of Bamboo tress in college premises by Faculty members