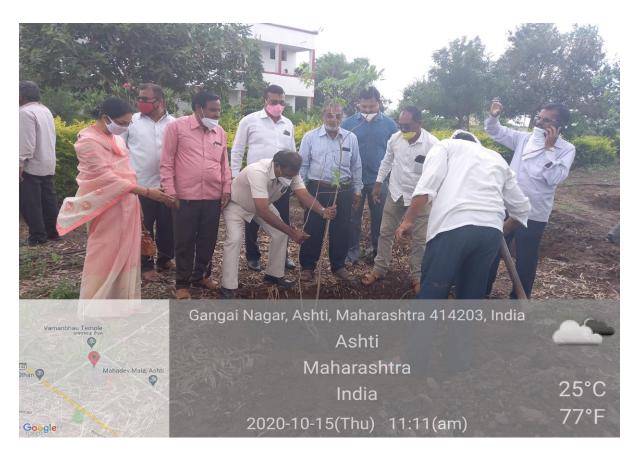

## Tree Plantation in college campus in Collaboration with SBI, Ashti.

Tree Plantation in college campus in Collaboration with SBI, Ashti.

Tree Plantation in college campus by Principal Dr. Wagh D. T. and Faculty Members

Tree Plantation in college campus by Principal Dr. Wagh D. T.

Tree Plantation in college campus by Principal Dr. Wagh D. T. and Faculty Members

Plantation of Bamboo tress in college premises by Faculty members