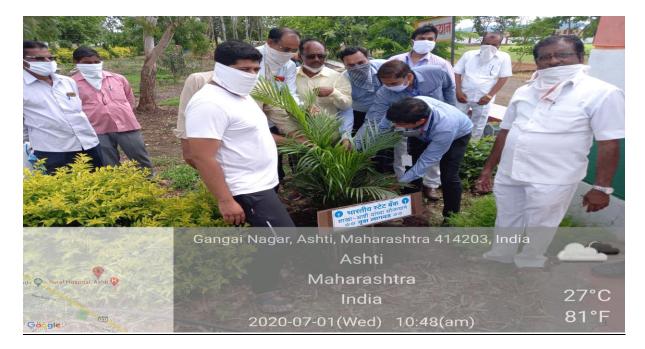

## Tree Plantation in college campus in Collaboration with SBI, Ashti.

Tree Plantation in college campus in Collaboration with SBI, Ashti.

Tree Plantation in college campus by Principal Dr. Wagh D. T. and Faculty Members

Tree Plantation in college campus by Principal Dr. Wagh D. T.

Tree Plantation in college campus by Principal Dr. Wagh D. T. and Faculty Members

Plantation of Bamboo tress in college premises by Faculty members