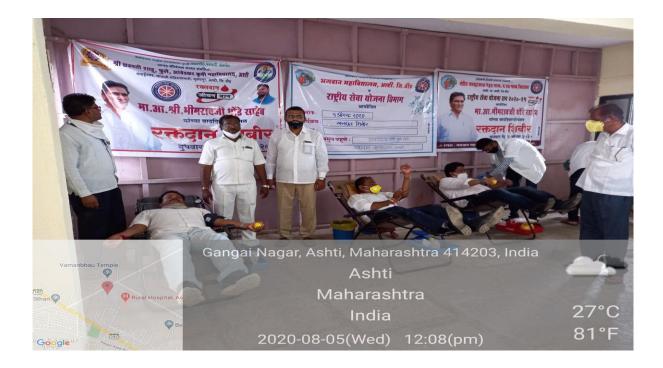

## Practice I: Organisation of blood donation campaign / drive

Faculty members donate blood during Blood Donation camp in presence of Prin. Dr. Wagh D. T.

Distribution of Blood Donation certificate to Blood Donors from Prin. Dr. Wagh D. T. and Mr. Rajendra Dhonde

Students donate blood during Blood Donation camp in presence of NSS officer Dr. Kavade R. B.

Local Citizens donate blood during Blood Donation camp in presence of Prin. Dr. Wagh D. T. and Vice Principal Dr. Vaidya D. B.