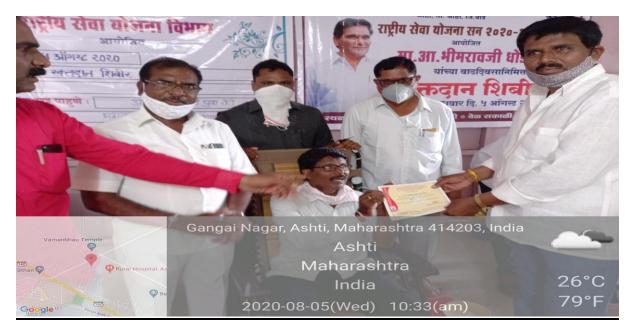

Faculty members donate blood during Blood Donation camp in presence of Prin. Dr. Wagh D. T. and Vice Principal Dr. Vaidya D. B.

Local Citizens donate blood during Blood Donation camp

Medicle Officer of Ahmednagar Blood Bank gave certificate of blood donation camp to the President of our institution Ex- MLA Hon. Bhimrao Dhonde and Prin. Dr. Wagh D. T.