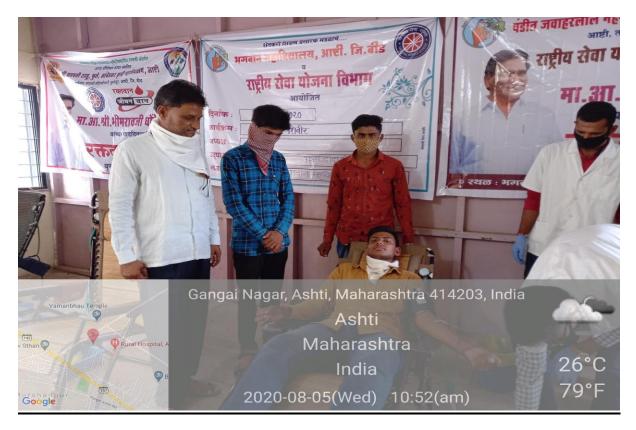

Students donate blood during Blood Donation camp in presence of NSS officer Dr. Kavade R. B.

Local Citizens donate blood during Blood Donation camp in presence of Prin. Dr. Wagh D. T. and Vice Principal Dr. Vaidya D. B.