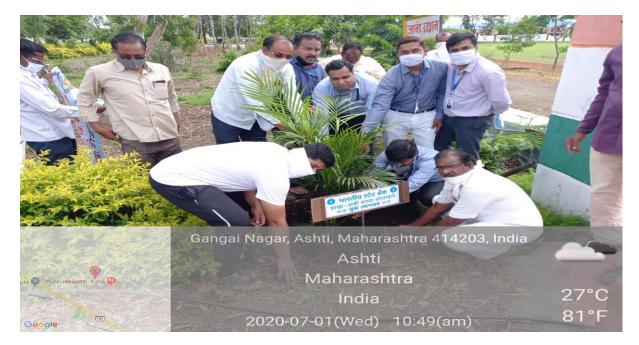

## Tree Plantation in college campus in Collaboration with SBI, Ashti.

Tree Plantation in college campus in Collaboration with SBI, Ashti.

Tree Plantation in college campus by Principal Dr. Wagh D. T. and Faculty Members

Tree Plantation in college campus by Principal Dr. Wagh D. T.

Tree Plantation in college campus by Principal Dr. Wagh D. T. and Faculty Members

Plantation of Bamboo tress in college premises by Faculty members