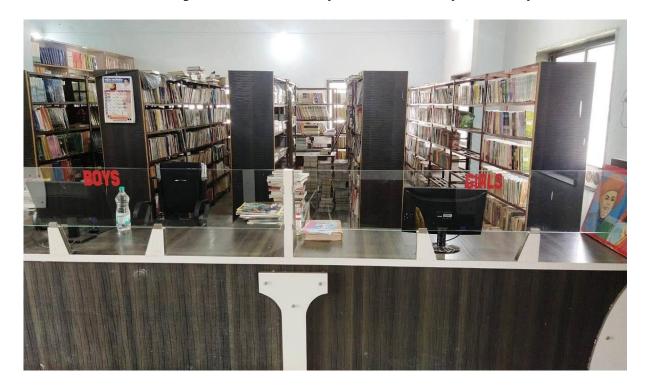

#### Separate counter facility for Girls and Boys in library

**Separate Reading Hall facility for Girls and Boys in library** 