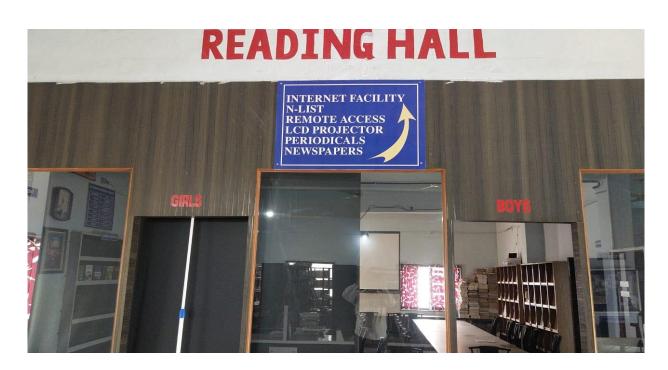

#### Separate counter facility for Girls and Boys in library

**Separate Reading Hall facility for Girls and Boys in library** 