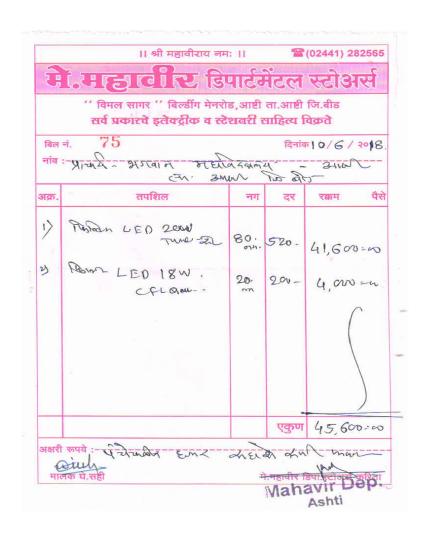

## Receipt of tube lights and bulbs purchased by the college for energy conservation.

| सर्व  | प्रकारचे इलेक्ट्रीक,स्टेशनरी व बर्थडे डेकोरेश          | '' विमल सागर '' बिल्डींग मेनरोड,आष्टी ता.आष्टी जि.बीड<br>वे इलेक्ट्रीक,स्टेशनरी व बर्थडे डेकोरेशन चे होलसेल व रिटेल साहित्य विक्रत |                          |                   |     |  |  |  |  |  |
|-------|--------------------------------------------------------|------------------------------------------------------------------------------------------------------------------------------------|--------------------------|-------------------|-----|--|--|--|--|--|
| नांव  | ं 300<br>'प्राचार्य - भगवान मह<br>गा. याष्टी 1डी - बीउ | ख्रान्ति र<br>मो.नं.                                                                                                               | <sub>दिनां</sub><br>यालय | +22101/<br>1,3110 | 202 |  |  |  |  |  |
| अक्र. | तपशिल                                                  | नग                                                                                                                                 | दर                       | रक्कम             | पै  |  |  |  |  |  |
| 1     | LEB 4703 - 20 Wate                                     | 12                                                                                                                                 | 550                      | 660               | 01- |  |  |  |  |  |
| 2     | LED ENT 40 Walt                                        | 10                                                                                                                                 | 480                      | 4800              | 1-  |  |  |  |  |  |
| 3     | LED AM                                                 |                                                                                                                                    |                          |                   |     |  |  |  |  |  |
|       | 10 watt                                                | 10                                                                                                                                 | 120                      | 1200              | 1-  |  |  |  |  |  |
|       | 20 Wats                                                | 12                                                                                                                                 | 180                      | 2160              | 1-  |  |  |  |  |  |
|       |                                                        |                                                                                                                                    |                          |                   |     |  |  |  |  |  |
|       |                                                        |                                                                                                                                    |                          |                   |     |  |  |  |  |  |
|       |                                                        |                                                                                                                                    | एकुण                     | 14760             | /-  |  |  |  |  |  |

# Receipt of tube lights and bulbs purchased by the college for energy conservation.

The college has installed awareness boards at various places for energy conservation awareness.