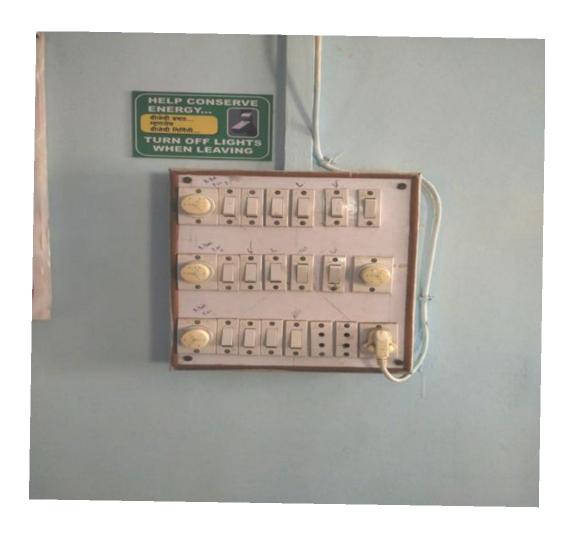

# Receipt of tube lights and bulbs purchased by the college for energy conservation.

The college has installed awareness boards at various places for energy conservation awareness.