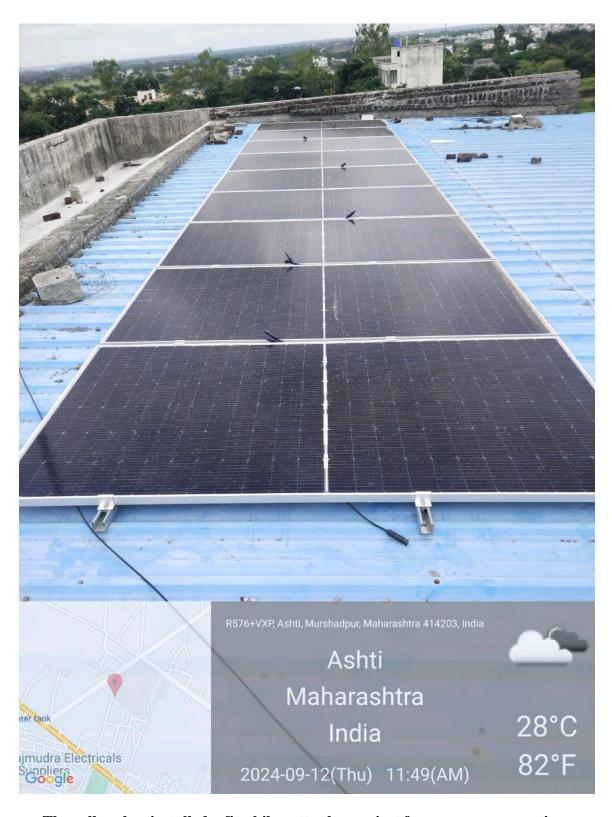

### 7.1.2 Alternate sources of energy and energy conservation measures:

The college takes various measures for energy conservation. In this, the use of LED lights and tube lights, creating awareness among the staff and students for energy conservation, use of solar street lights, use of solar heaters to heat water in the girls' hostel, along with this, the college has installed a five kilowatt solar project for energy conservation. Through this, the college is seen trying to conserve energy.

The college has installed a five kilowatt solar project for energy conservation.

Efforts have been made to conserve energy by installing solar lights at various places in the college.

Efforts have been made to conserve energy by installing solar lights at various places in the college.