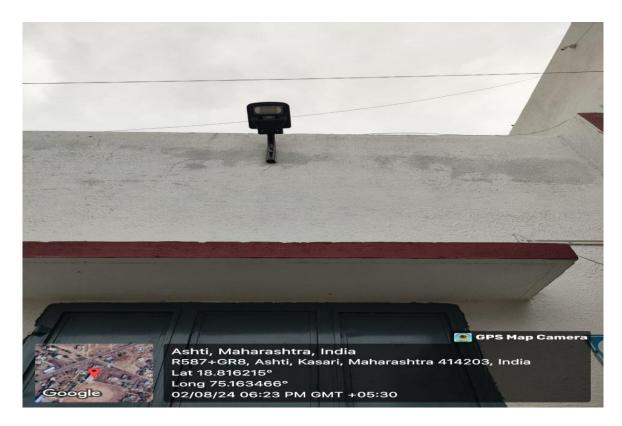

The college has installed a five kilowatt solar project for energy conservation.

Efforts have been made to conserve energy by installing solar lights at various places in the college.

Efforts have been made to conserve energy by installing solar lights at various places in the college.

Efforts have been made to conserve energy by installing solar lights at various places in the college.