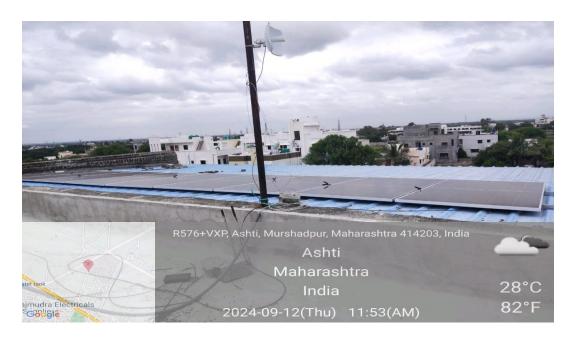

### 7.1.2 Alternate sources of energy and energy conservation measures:

The college takes various measures for energy conservation. In this, the use of LED lights and tube lights, creating awareness among the staff and students for energy conservation, use of solar street lights, use of solar heaters to heat water in the girls' hostel, along with this, the college has installed a five kilowatt solar project for energy conservation. Through this, the college is seen trying to conserve energy.

The college has installed a five kilowatt solar project for energy conservation.

Efforts have been made to conserve energy by installing solar lights at various places in the college.

Efforts have been made to conserve energy by installing solar lights at various places in the college.