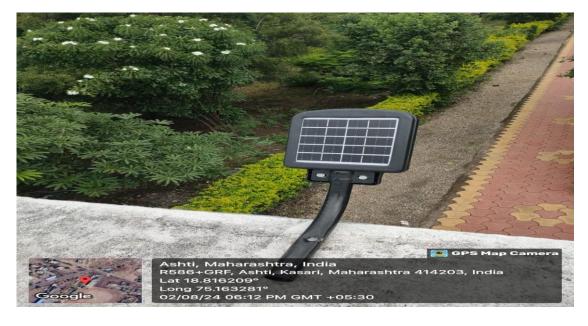

The college has installed a five kilowatt solar project for energy conservation.

Efforts have been made to conserve energy by installing solar lights at various places in the college.

Efforts have been made to conserve energy by installing solar lights at various places in the college.

Efforts have been made to conserve energy by installing solar lights at various places in the college.