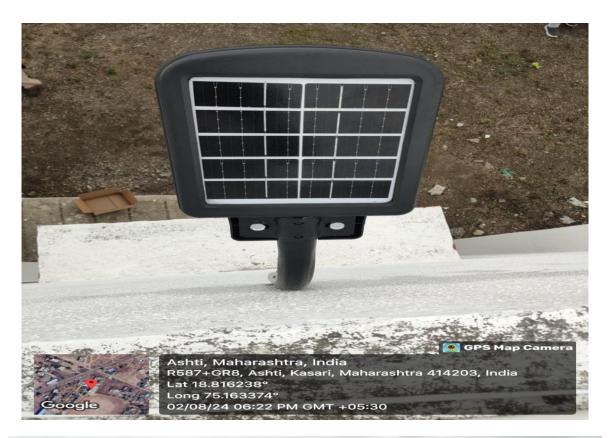

The college has installed a five kilowatt solar project for energy conservation.

Efforts have been made to conserve energy by installing solar lights at various places in the college.

Efforts have been made to conserve energy by installing solar lights at various places in the college.

Efforts have been made to conserve energy by installing solar lights at various places in the college.