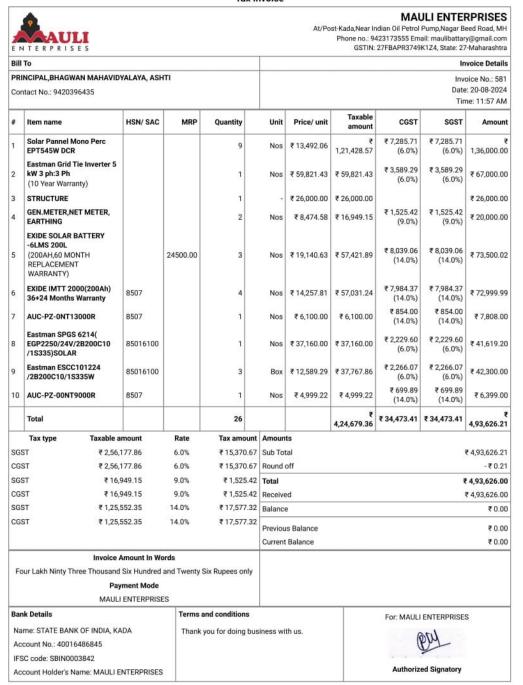

#### Tax Invoice

Receipt of five kilowatt solar panels purchased by the college.

| Whether tax is payable under reverse charg                                                                                                                           | a da to    | L OT     |      | 1000      |              | Auth  | norized S                      | Signatory                                                        |
|----------------------------------------------------------------------------------------------------------------------------------------------------------------------|------------|----------|------|-----------|--------------|-------|--------------------------------|------------------------------------------------------------------|
|                                                                                                                                                                      |            |          |      |           |              |       | Hark                           | <b>.</b>                                                         |
|                                                                                                                                                                      |            | 100      |      | 1 442     | For          | Reve  | ensa Ent                       | erprises:                                                        |
| Twelve Thousand Nine Hundred Fifty-six                                                                                                                               | x only     |          |      |           |              |       |                                |                                                                  |
| Amount in Words:                                                                                                                                                     |            |          |      |           |              |       | (1,388.14                      | ₹12,956.00                                                       |
| Shipping Charges TOTAL:                                                                                                                                              | ₹35.71     | -₹35.71  |      | ₹0.00     | 12%          | IGST  | (0.00                          | 70.00                                                            |
| Outdoor Home Garden Wall Balcony Motion<br>Sensor Security Lamp with Remote, Automatic<br>(ABS, Cool White, Pack of 2)   B0BK164BZZ (<br>HHSOL-21-2)<br>HSN-94055000 | ₹3,571.43  |          | 1    | ₹2,658.93 |              |       | 319.07                         | 12,978.00                                                        |
| Shipping Charges  2 Homehop 30W All in One Solar Street Light                                                                                                        | ₹35.71     | -{35.71  |      | {0.00     | 12%          | IGST  | 30.00                          | ₹0.00                                                            |
| Outdoor Waterproof Wall Lamp for Home Garden with Remote, Automatic ON/Off, 15AH LifePo4 Battery(Gray, Pack of 2)   B09P3X84RQ ( HHSOL-03-RG-2) HSN-94055000         | ₹8,908.93  |          | 1    |           |              |       |                                | 79,978.00                                                        |
| 1 Homehop 80W All in One Solar Street Lights                                                                                                                         | JIII FIICE | Discount | wiy  | Amount    | Rate         | Туре  | Amount                         | Amount                                                           |
| SI. Description                                                                                                                                                      | Unit Price | Dina     |      | Net       |              |       | Tax                            | Total                                                            |
| Order Number: 403-6044340-0003536<br>Order Date: 24.07.2024                                                                                                          |            | Invoid   | ce [ | Inve      | oice<br>KL-T | Num   | nber : TJ<br>/-102783          | RASHTRA<br>GW-10554<br>1835-2425<br>24.07.2024                   |
|                                                                                                                                                                      |            |          |      | Place     | of su        |       |                                | Code: 27                                                         |
|                                                                                                                                                                      | 5          |          |      |           |              | 7     | Temple,                        | Sarasnagar<br>RA, 414001                                         |
| TO THE STANDAR RESTRICT NO. 32ABAFR 21/3C12                                                                                                                          |            |          | Prin | cipal, Bh | agw          | an Ma | ahavidya<br>lahavidya          | alaya, Ashti<br>alaya, Asht<br>dhakrushna                        |
| AN No: ABAFR2173C<br>SST Registration No: 32ABAFR2173C1Z                                                                                                             |            |          |      |           |              |       | Shinning                       | Address                                                          |
| N.                                                                                                                                                                   |            |          |      |           |              |       | State/U                        | T Code: 2                                                        |
| iold By :<br>tevensa Enterprises<br>REVENSA ENTERPRISES ,254 C D E, 1<br>Bose Tower<br>(ANDANASSERY, KERALA, 680102                                                  | st Floor S | onlaxmi  | Ni   | was, Nea  | r Sh         | ri Ga | /ahavidy<br>nesh Ra<br>Temple, | g Address<br>alaya, Ashi<br>dhakrushna<br>Sarasnaga<br>RA, 41400 |