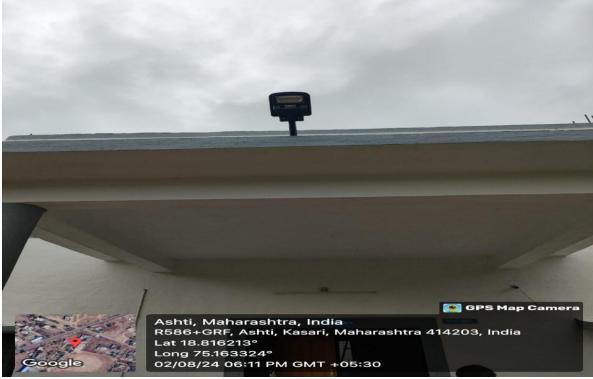

The college has installed a five kilowatt solar project for energy conservation.

Efforts have been made to conserve energy by installing solar lights at various places in the college.

Efforts have been made to conserve energy by installing solar lights at various places in the college.

Efforts have been made to conserve energy by installing solar lights at various places in the college.