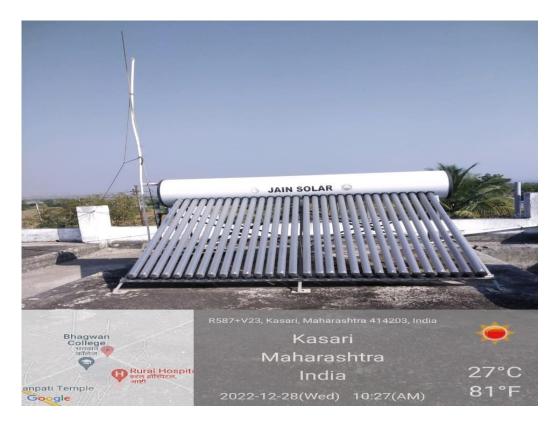

### 7.1.2 Alternate sources of energy and energy conservation measures:

The college takes various measures for energy conservation. In this, the use of LED lights and tube lights, creating awareness among the staff and students for energy conservation, use of solar street lights, use of solar heaters to heat water in the girls' hostel, along with this, the college has installed a five kilowatt solar project for energy conservation. Through this, the college is seen trying to conserve energy.

Use of LED lights and tube lights.

Use of LED lights and tube lights.

Use of LED lights and tube lights.

Use of Solar Energy/ Solar water Heater for Women's Hostel

The college has installed a five kilowatt solar project for energy conservation.