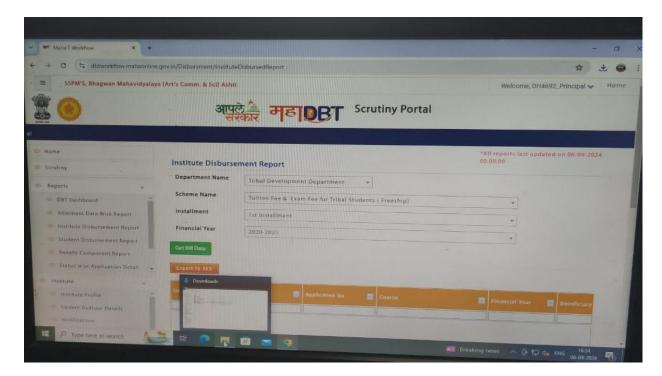

# SSPM'S BHAGWAN MAHAVIDYALAYA, ASHTI DIST. BEED (M.S.)

Screenshots of Institution implements e-governance in its operation

Screenshot of Question Paper generation of Examination using HEI portal