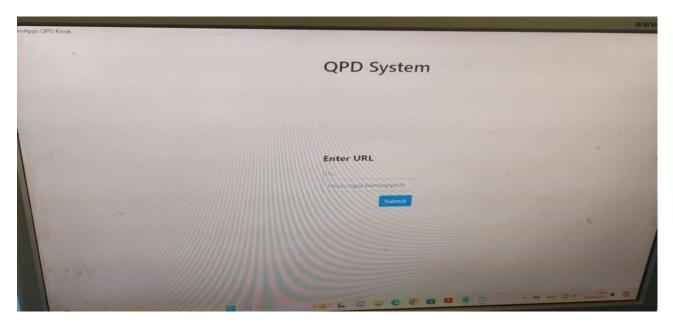

# SSPM'S BHAGWAN MAHAVIDYALAYA, ASHTI DIST. BEED (M.S.)

Screenshots of Institution implements e-governance in its operation

Screenshot of Question Paper generation of Examination using HEI portal