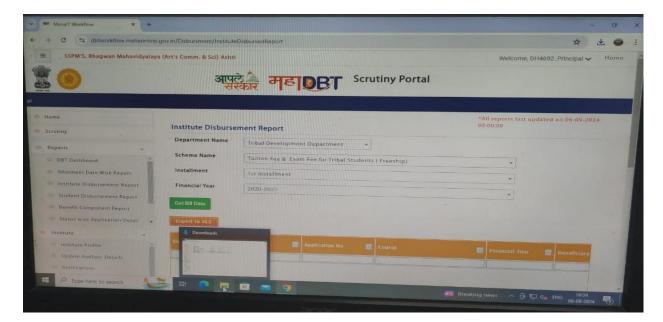

## Screenshot of HEI portal showing Administration and Students admission and Support

Principal
Bhagwan Mahavidyalaya
Arts Comm & Science Ashti
Tq Ashti Dist. Beed