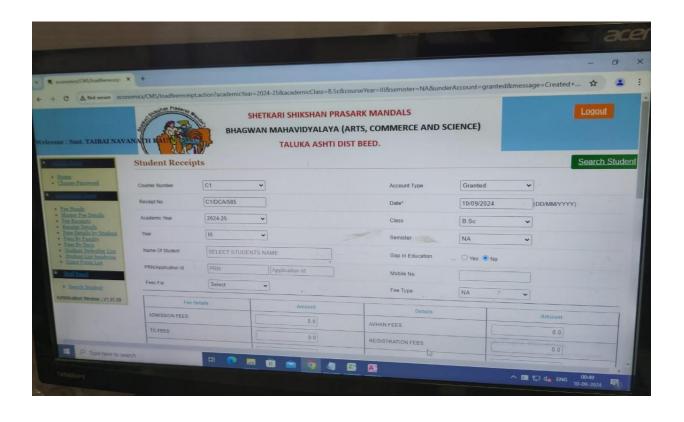

## Screenshot of HEI portal showing Administration and Students admission and Support

Principal
Bhagwan Mahavidyalaya
Arts Comm & Science Ashti
Tq Ashti Dist. Beed