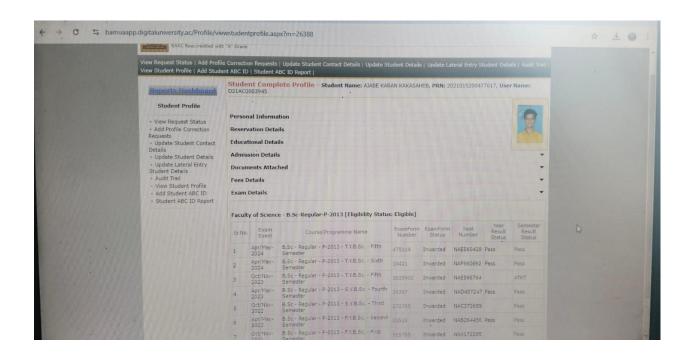

#### Screenshot of HEI portal showing Students registration under Examination and Result