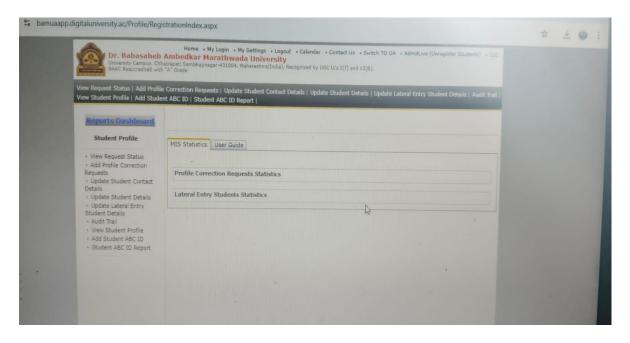

#### Screenshot of HEI portal showing Students registration under Examination and Result

## Screenshot of HEI portal showing Students registration under Examination and Hall ticket generation

### Screenshot of HEI portal showing Students registration under Examination and Hall ticket generation

Screenshot of HEI portal showing Students registration under Examination