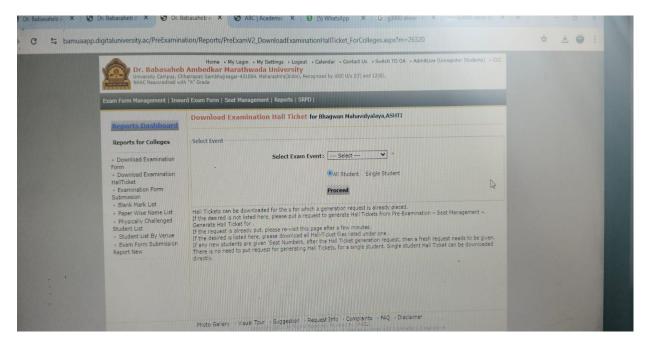

## Screenshot of HEI portal showing Students registration under Examination and Hall ticket generation

### Screenshot of HEI portal showing Students registration under Examination and Hall ticket generation

Screenshot of HEI portal showing Students registration under Examination