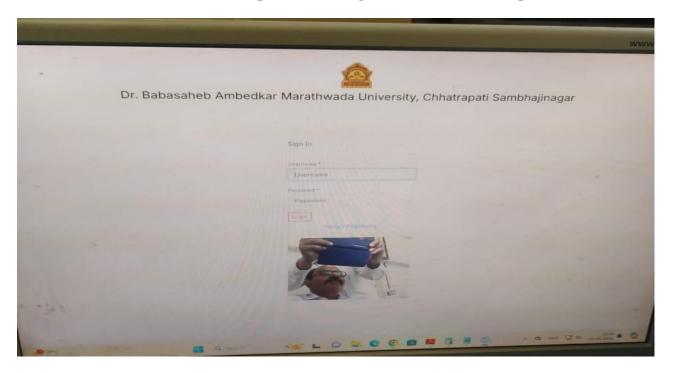

#### Screenshot of HEI portal showing Students registration under Examination and Result

## Screenshot of HEI portal showing Students registration under Examination and Hall ticket generation

### Screenshot of HEI portal showing Students registration under Examination and Hall ticket generation

Screenshot of HEI portal showing Students registration under Examination