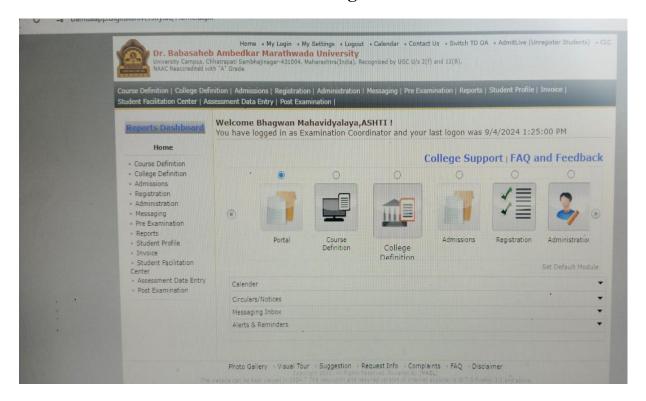

## Screenshot of HEI portal showing Administration and Students admission and Support

Principal
Bhagwan Mahavidyalaya
Arts Comm & Science Ashti
Tq Ashti Dist. Beed