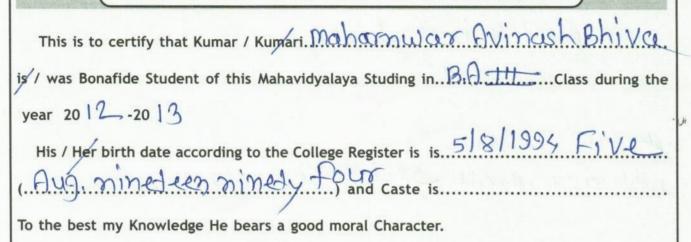

### **BONAFIDE CERTIFICATE**

This is to certify that Kumar / Kumari Bankar Nikhilkumar Prallice year 20 12 -20 13

His / Her birth date according to the College Register is is 4111994 FOUNTON (nineteen ninedy four) and caste is Hindu mali

To the best my Knowledge He bears a good moral Character.

Date 13/9/2024

Place - Ashti

HAVIDYALAYA