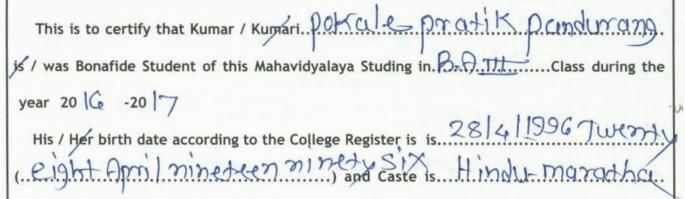

# **BONAFIDE CERTIFICATE**

| This is to certify that Kumari / Kumari Vidhode Drift Bhimmeo.                       |
|--------------------------------------------------------------------------------------|
| is'/ was Bonafide Student of this Mahavidyalaya Studing in. B.S.C.T.Class during the |
| year 20   7 -20   8                                                                  |
| His / Her birth date according to the College Register is is 1811995 First           |
| (Aug. Nineteen ninedy filland caste is Hindu-mali                                    |
| To the best my Knowledge He bears a good moral Character.                            |