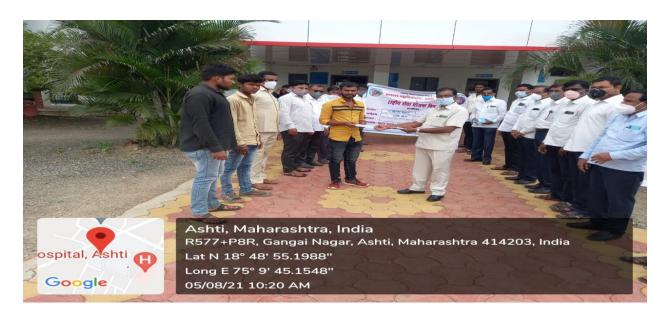

### S.S.P.M.'S

# Bhagwan Mahavidyalaya (Arts Commerce & Science), Ashti,

Tal.: Ashti Dist. Beed.

Program: Mask Distribution Tal. Ashti Date: 05/08/2021 List of Students

| SR.<br>NO | NAME OF STUDENT               | SING      |
|-----------|-------------------------------|-----------|
| 1         | HIRAVE AISHWARYA BAPURAO      | HIVAMAB   |
| 2         | IGHE RUSHIKESH SHIVAJI        | Que       |
| 3         | SHINDE SWAPNIL MOHAN          | shindesm  |
| 4         | WAGHULE RUSHIKESH NAMDEO      | H3mi      |
| 5         | AJABE KIRAN SATISH            | tabe K.S. |
| 6         | GAIKWAD JAYDEEP PARIVANT      | hall      |
| 7         | GARGE UTTARA BALU             | GamyUB    |
| 8         | GHULE LANKA SAMBHAJI          | Jom Ka    |
| 9         | GORE VAIBHAV SANDEEP          | GOVEN.S.  |
| 10        | HAJARE RUSHIKESH AMBADAS      | 400       |
| 11        | TALEKAR PUJA DADASAHEB        | PUTA      |
| 12        | THAKARE DNYANESHWAR<br>ANKUSH | Turise.   |
| 13        | THAKARE PANDURANG SURESH      | Four      |
| 14        | WALKE ASHA SAMBHAJI           | Walkets   |
| 15        | YADAV VISHWAJIT KUMAR         | Limater   |
| 16        | ANDHALE SANDIP LAHANU         | Hay       |
| 17        | AVHAD VRUNDAWANI SUBHASH      | Ayama     |
| 18        | AWARE POOJA ASHOK             | AwsPTC    |
| 19        | BADE DASHRATH MADHUKAR        | Code Do D |
| 20        | BALE DATTATRAY KANTILAL       | Paledil   |
|           |                               | Whood     |