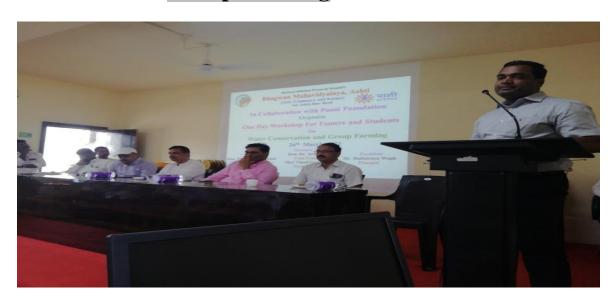

## ACTIVITY / PROGRAAM REPORT

| Academic Year                      | 2021-2022                              |  |  |
|------------------------------------|----------------------------------------|--|--|
| Name of Activity                   | one day workshop on water conservation |  |  |
| Date/ Time/Place                   | 05/10/2022 11.30 Seminar Hall          |  |  |
| Resource Person/                   | 06 101 2021                            |  |  |
|                                    | Dr. Avinash Pol<br>(pagni-foundation)  |  |  |
| Speaker                            | Dr. Wagh D.T.                          |  |  |
| Chairperson Name of Coordinator or |                                        |  |  |
| members of the Activity            | Dr. Zine B.5                           |  |  |
| Activity for students or           | Stundent, faculty, farmer              |  |  |
| Faculty or Any other               | Standerd Hackery,                      |  |  |
| Objectives for                     | i) To conservation of water            |  |  |
| conducting the Activity            | A wave the formers about 900 wp. tare  |  |  |
|                                    | a) and the stument about the water     |  |  |
|                                    | conservation of group farming          |  |  |
| No. of Candidates                  |                                        |  |  |
| Participated                       | 133                                    |  |  |
| Outcome for the                    | 1) Student gets awared about group far |  |  |
| Activity/ Program                  | & water conservation                   |  |  |
|                                    | 2) farmergets awared about group       |  |  |
|                                    | -farming                               |  |  |
| Name of External Agency            | Pagni - foundation                     |  |  |
| Associated if any                  |                                        |  |  |
| <b>Evidences Attached</b>          | 1) Photo                               |  |  |
|                                    | 2) Paper-cutting                       |  |  |
|                                    | 9 1 4 61 2 6 6 11 11 1                 |  |  |
|                                    |                                        |  |  |
|                                    |                                        |  |  |
| Activity Conducted                 | Tools                                  |  |  |
| Department                         | IgAc.                                  |  |  |
| Any Other:                         |                                        |  |  |
| Registration Link                  |                                        |  |  |

In-charge Co-ordinator

**IQAC** Coordinator

Shagwan Mahavidyalaya Ashti,Tal,Ashti,Dist,Boeri Bhagksiniviahalvidyalaya (Arts Comm & Science)Ashtu Tq Ashti Dist. Beed

315 14. 2003 2002 21011 010114141414141 क्रेमिनार हालमच्ये भगवान महाविश्मालप आष्टी व पानी फाउंडेशन योग्या संयुक्त विस्थमाने एकदिनशीय कार्यशाका आयोजीम केलली आह या कार्यशाक्ति स्वालील हान्यवर विद्यार्थ शिषकरी पालक दगर लोगे. विनयमः पाणी संवर्धन व गट्योमी. यमुख्य आनियाः मा. भीमरावजी धोटी (र्वाक्ट्यापन अध्यक्त अमुख्य मार्बादरान : मा . भी . डा . अपिनाश पोक (मुख्य मार्ग दर्माण , पानी फाउँड शन) मा. प्राचाय . डॉ. वाध डी-टी. अहर्यश्न : पूर्ण जाव 2119 अ- र्न-Adom सुरुविलं कृष्णराव पारीलं 295abr 1) 51108d< भीगवने 2121.9. 2> 2119 diving13 efly 2130 3) Allutry PINET 31550 XTHONIZ ZMEAIS 4) निवद्धं डान्मी न्यरवार्ष 5) 2001 SISIATIE] सरारेवड भाव 6) यानप विद्या हिन्तीय स्थावर 014/0151 2 \$amos 7) DIMHILE 8) लाखंड वाडा गुंगील सामानाथ अशोक 9) P11295013) आमानाथ पांड्रांगं श्रीरात 10) वाजेश विवानी भीरात mizisais/ 101101 ronce SA -2157 719. 5. (7. 3.) Del(15 95))14 Saw V 317. - KING J. at. (#3. m.) fall ! かかられる व्यवाट वडगाव भी नज्ञवरे आया जी . Foral. 15 सराह वज्ञाव Busto 16 00-02002 181917/ × 8914 29100169151 Securly 17 असरी वडगाव याजपुर याधा उनादिनाय BAIPYOL सी स्वाप्रया नवनाय धर्माधिकारी शरी (बू) S.N. phomoli Ga