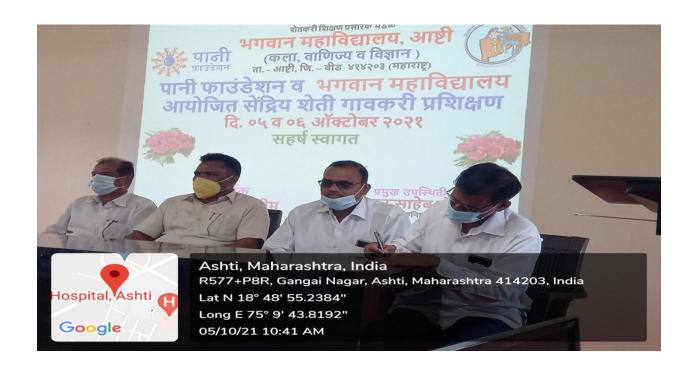

## ACTIVITY / PROGRAAM REPORT

| Academic Year                      | 2021-2022                              |  |  |
|------------------------------------|----------------------------------------|--|--|
| Name of Activity                   | one day workshop on water conservation |  |  |
| Date/ Time/Place                   | 05/10/2022 11.30 Seminar Hall          |  |  |
| Resource Person/                   | 06 101 2021                            |  |  |
|                                    | Dr. Avinash Pol<br>(pagni-foundation)  |  |  |
| Speaker                            | Dr. Wagh D.T.                          |  |  |
| Chairperson Name of Coordinator or |                                        |  |  |
| members of the Activity            | Dr. Zine B.5                           |  |  |
| Activity for students or           | Stundent, faculty, farmer              |  |  |
| Faculty or Any other               | Standerd Hackery,                      |  |  |
| Objectives for                     | i) To conservation of water            |  |  |
| conducting the Activity            | A wave the formers about 900 wp. tare  |  |  |
|                                    | a) and the stument about the water     |  |  |
|                                    | conservation of group farming          |  |  |
| No. of Candidates                  |                                        |  |  |
| Participated                       | 133                                    |  |  |
| Outcome for the                    | 1) Student gets awared about group far |  |  |
| Activity/ Program                  | & water conservation                   |  |  |
|                                    | 2) farmergets awared about group       |  |  |
|                                    | -farming                               |  |  |
| Name of External Agency            | Pagni - foundation                     |  |  |
| Associated if any                  |                                        |  |  |
| <b>Evidences Attached</b>          | 1) Photo                               |  |  |
|                                    | 2) Paper-cutting                       |  |  |
|                                    | 9 1 4 61 2 6 6 11 11 1                 |  |  |
|                                    |                                        |  |  |
|                                    |                                        |  |  |
| Activity Conducted                 | Tools                                  |  |  |
| Department                         | IgAc.                                  |  |  |
| Any Other:                         |                                        |  |  |
| Registration Link                  |                                        |  |  |

In-charge Co-ordinator

**IQAC** Coordinator

Shagwan Mahavidyalaya Ashti,Tal,Ashti,Dist,Boeri Bhagksiniviahalvidyalaya (Arts Comm & Science)Ashtu Tq Ashti Dist. Beed

315 14. 2003 2002 21011 010114141414141 क्रेमिनार हालमच्ये भगवान महाविश्मालप आष्टी व पानी फाउंडेशन योग्या संयुक्त विस्थमाने एकदिनशीय कार्यशाका आयोजीम केलली आह या कार्यशाक्ति स्वालील हान्यवर विद्यार्थ शिषकरी पालक दगर लोगे. विनयमः पाणी संवर्धन व गट्योमी. यमुख्य आनियाः मा. भीमरावजी धोटी (र्वाक्ट्यापन अध्यक्त अमुख्य मार्बादरान : मा . भी . डा . अपिनाश पोक (मुख्य मार्ग दर्माण , पानी फाउँड शन) मा. प्राचाय . डॉ. वाध डी-टी. अहर्यश्न : पूर्ण जाव 2119 अ- र्न-Adom सुरुविलं कृष्णराव पारीलं 295abr 1) 51108d< भीगवने 2121.9. 2> 2119 diving13 efly 2130 3) Allutry PINET 31550 XTHONIZ ZMEAIS 4) निवद्धं डान्मी न्यरवार्ष 5) 2001 SISIATIE] सरारेवड भाव 6) यानप विद्या हिन्तीय स्थावर 014/0151 2 \$amos 7) DIMHILE 8) लाखंड वाडा गुंगील सामानाथ अशोक 9) P11295013) आमानाथ पांड्रांगं श्रीरात 10) वाजेश विवानी भीरात mizisais/ 101101 ronce SA -2157 719. 5. (7. 3.) Del(15 95))14 Saw V 317. - KING J. at. (#3. m.) fall ! かかられる व्यवाट वडगाव भी नज्ञवरे आया जी . Foral. 15 सराह वज्ञाव Busto 16 00-02002 181917/ × 8914 29100169151 Securly 17 असरी वडगाव याजपुर याधा उनादिनाय BAIPYOL सी स्वाप्रया नवनाय धर्माधिकारी शरी (बू) S.N. phomoli Ga